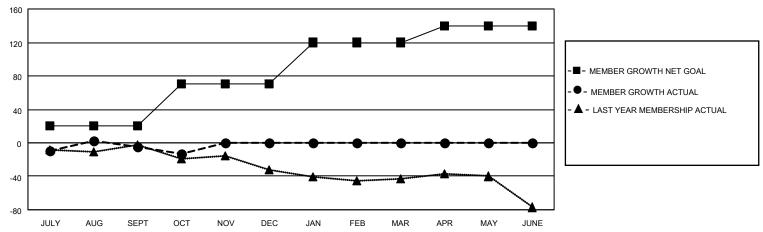

#### GOALS AND ACTUAL MEMBERS CUMULATIVE

| DROPPED CLUBS: 0 |    | 15 CLUBS OF 36 ADDED 1 OR<br>MORE NEW MEMBERS | GENDER DISTRIBUTION                |              |  |
|------------------|----|-----------------------------------------------|------------------------------------|--------------|--|
|                  |    | WORE NEW MEMBERS                              | MALE                               | 566 (64.17%) |  |
|                  |    |                                               | FEMALE                             | 316 (35.83%) |  |
| DROPPED MEMBERS  |    |                                               | NON BINARY                         | 0 (0.00%)    |  |
|                  |    |                                               | PREFER NOT TO ANSWER               | 0 (0.00%)    |  |
| DECEASED         | 6  |                                               |                                    |              |  |
| CLUB CANCELLED   | 0  | CLICK HERE FOR CUMULATIVE                     | TOTAL FAMILY UNIT MEMBERS 173      |              |  |
| OTHER            | 46 | MEMBERSHIP DATA                               |                                    |              |  |
| TOTAL            | 52 |                                               | FAMILY MEMBERS PAYING HALF DUES 89 |              |  |
|                  |    |                                               |                                    |              |  |